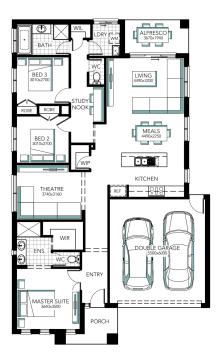

## **Barrington 20**

#### Address 132 Mulgara Drive Chisholm Estate

Lot Width

3 ==

**Lot size** 703.00 m<sup>2</sup>

2

House size

2

#### Your Inclusions

- Enjoy the luxury of Essastone to your kitchen benchtops
- Beautiful Beaumont Tiles to your wet and dry area tiling
- Your home will stay cosy and warm with ducted gas heating and wall mounted control.
- Comfortable carpets and underlay to your bedrooms and lounge
- Seamless transition into your showers with tiled shower bases.
- 900mm stainless steel freestanding cooker and canopy rangehood for the Chef in the family.